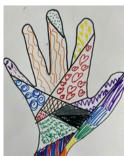

## Ms. STOBAUGH

Ms. Stobaugh's class is making art portfolios. So far they have drawn their hands, and created pieces describing friends!

Team 4/5 had to get Fred the worm into his "life preserver" and "boat" by only using two paperclips and teamwork.