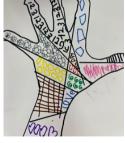

## Ms. STOBAUGH

Ms. Stobaugh's class is making art portfolios. So far they have drawn their hands, and created pieces describing friends!

Team 4/5 had to get Fred the worm into his "life preserver" and "boat" by only using two paperclips and teamwork.