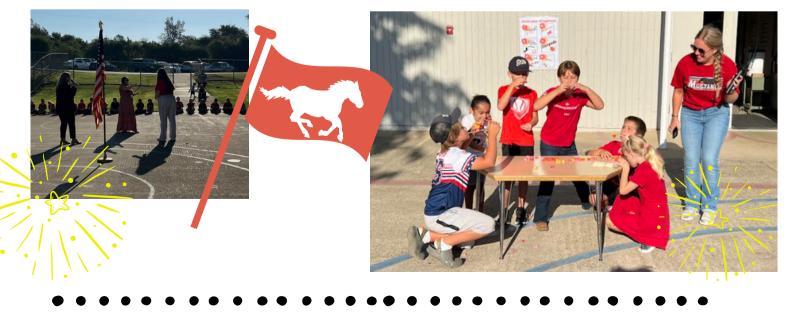

Mustang Stampede

Every Friday morning we have the Mustang Stampede. This is a time where the whole school comes together to celebrate students and build culture. Parents are welcome to attend, and join us in the parent area. Don't forget to wear red!

# Spirit Flag

Our spirit flag is earned every Friday by one class. We award points for following the schoolwide expectations, cheering during the Mustang Stampede, wearing red, and participation. Sometimes we end up with a tie and teachers have to play rock paper scissors to decide the winning class!

PE Award The traveling trophy is

awarded to one class every other week. congratulations to team 4/5! Coach V thought you guys did a great job following the rules and trying hard at everything you do.

What is a Wellness Room?